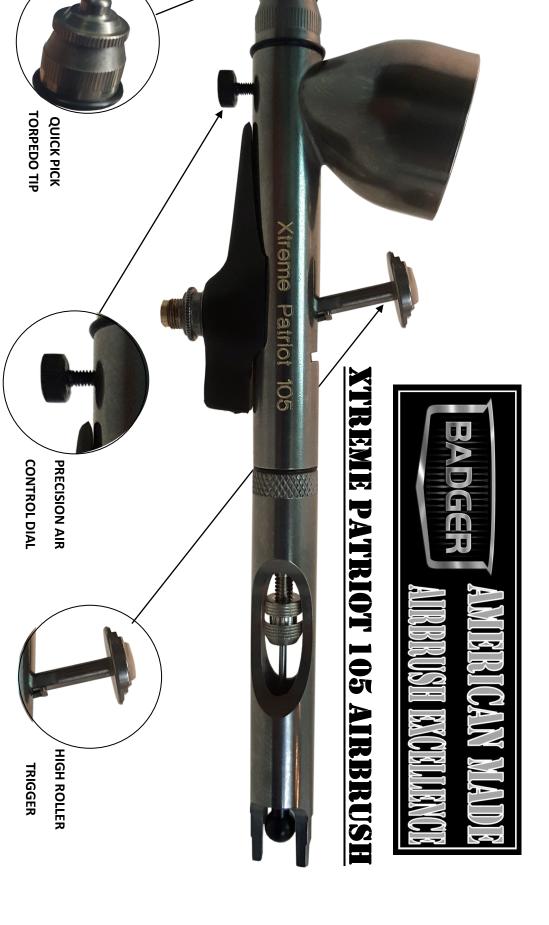

On the reverse of this page you will find an image of the Xtreme Patriot 105, with enhanced indications of the feature components of this airbrush. Immediately below is a listing of Xtreme Patriot 105 exclusive additional part numbers and descriptions. To order replacement parts please visit <a href="www.BadgerSpareParts.com">www.BadgerSpareParts.com</a>. When ordering please enter coupon code BADGER9128 at checkout to receive a manufacturer's referral discount.

The one feature item of the Xtreme Patriot 105 airbrush requiring special usage instruction is the PAC Dial...

NOTE: The PAC Dial does not regulate air pressure. Air pressure is regulated at the air source by adjusting its air regulator.

The PAC Dial adjusts air flow. It allows the user to reduce and increase air flow for the purpose of creating various spray pattern effects. By closing down (turning in) the PAC Dial the air flow is decreased, which reduces air volume to the nozzle and reduces the airbrush's atomization "tightness". This reduction adjustment is desirable for "spread out" spray pattern and spatter effects. By opening the PAC Dial air flow is increased, maximizing air flow to the nozzle to create a "crisper" atomization. This increased maximum air flow setting is desirable for fine line and detail work.

## **LIST OF PRODUCT FEATURES**

**High Roller Trigger** 

Elongated linear air flow angle

.3 Free Flow Nozzle

**Super Detail Needle** 

Torpedo Nozzle Tip

**Precision Air Control (PAC) Dial** 

**Accuracote Dark Ice Finish** 